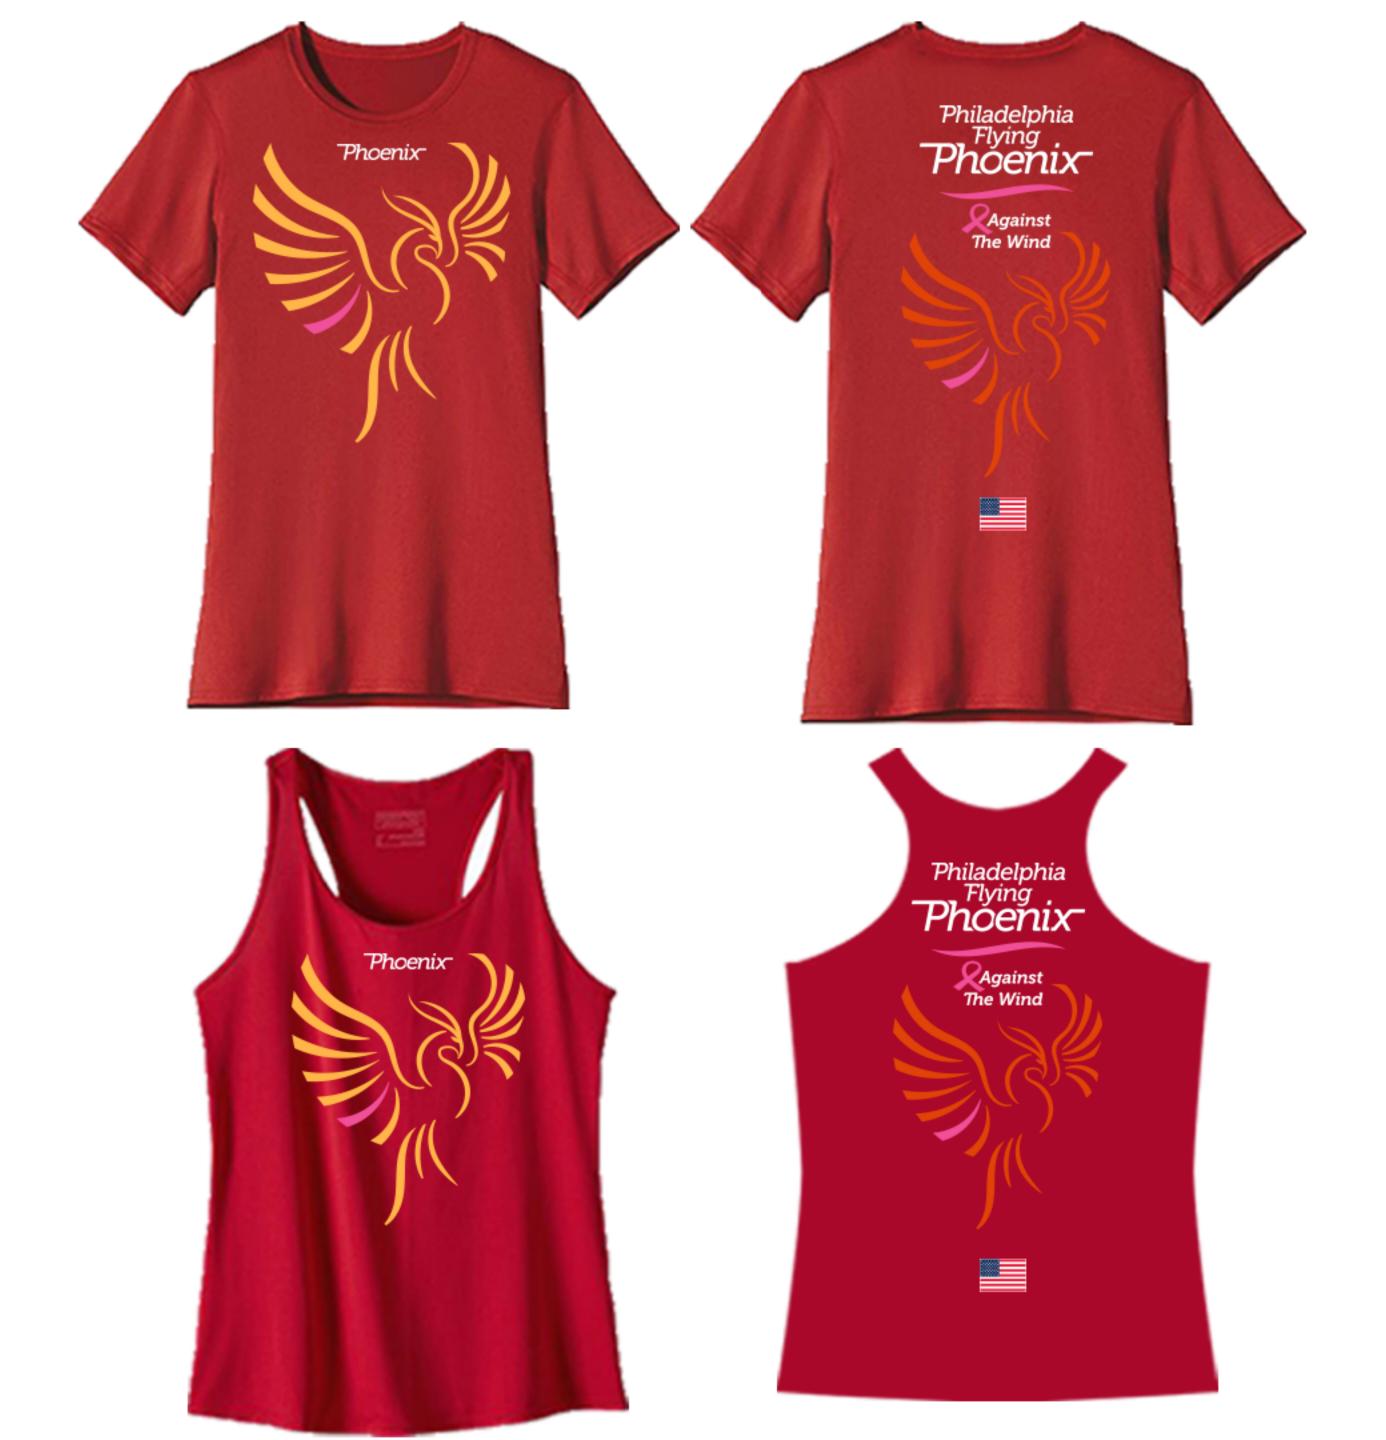

ng Phoenix

# Goals Today\_

Steering Committee, BOD and Coaching Staff has reviewed and approved the following logo and shirt design.

### Philadelphia Flying Phoenix

## Aesthetics: Guidelines Established

Attributes driving PFP logo design and team identity:

- 1) Strength, high performance, sleek, fast and efficient
- 2) Athletically elite, focused team players with a presence
- 3) A powerful, contemporary and memorable image
- 4) Imposing and commanding presence
- 5) Bold, striking and immediately recognizable
- 6) Phoenix Rising is symbolic theme
- 7) Colors: Red and Black are primary identifying colors and a Pink Ribbon for ATW
- 8) Mental toughness, tenacity
- 9) Sturdy, enduring, forceful
- 10) Positive energy and vitality

Philadelphia Flying Phoenix

# Logo Design and Shirts