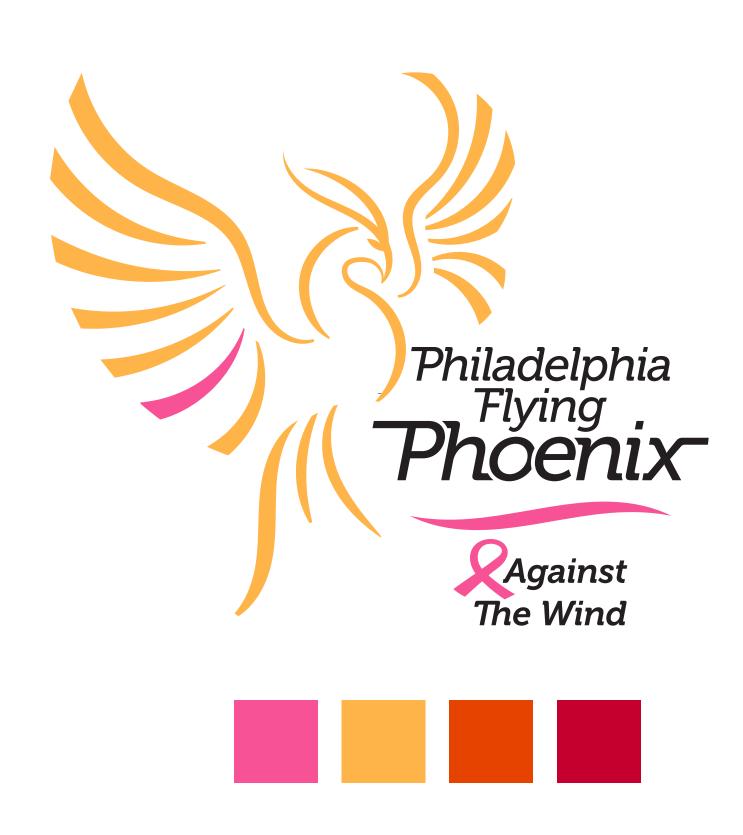

### Philadelphia Flying Phoenix

## Aesthetics: Guidelines Established

Attributes driving PFP logo design and team identity:

- 1) Strength, high performance, sleek, fast and efficient
- 2) Athletically elite, focused team players with a presence
- 3) A powerful, contemporary and memorable image
- 4) Imposing and commanding presence
- 5) Bold, striking and immediately recognizable
- 6) Phoenix Rising is symbolic theme
- 7) Colors: Red and Black are primary identifying colors and a Pink Ribbon for ATW
- 8) Mental toughness, tenacity
- 9) Sturdy, enduring, forceful
- 10) Positive energy and vitality